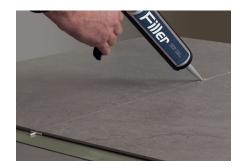

### Seal the grout lines

After having laid KERLITE on the floor, it is necessary to seal the spaces between the slabs with FILLER.

Once dry, this sealant guarantees a perfect walkable and waterproof surface.