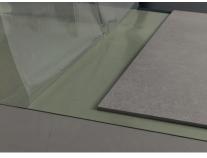

### Lay the Kerlite slabs

Then lay the Kerlite slabs, chosen among the colours available in the 5plus and 6plus versions, directly on the mat without the use of adhesives.