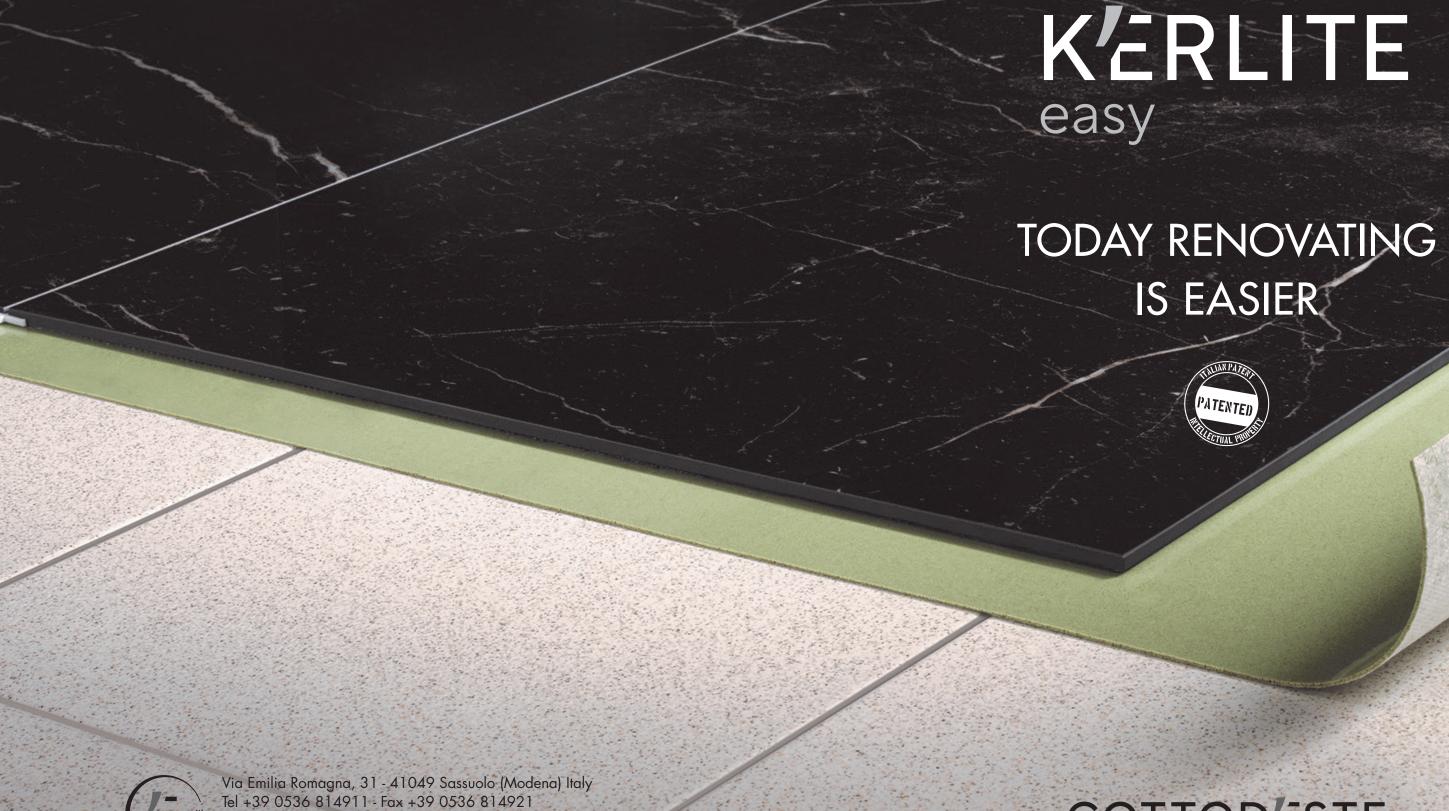

### Unroll and extend the base mat

After verifying that the subfloor is clean and leveled, proceed with laying the SILENT soundproofing mat on the entire floor area.

KERLITE COTTOD'ESTE

### Lay the Kerlite slabs

Then lay the Kerlite slabs, chosen among the colours available in the 5plus and 6plus versions, directly on the mat without the use of adhesives.

### Seal the grout lines

After having laid KERLITE on the floor, it is necessary to seal the spaces between the slabs with FILLER.

Once dry, this sealant guarantees a perfect walkable and waterproof surface.

## WHAT IS IT

Kerlite Easy is the FIRST dry laying installation system without adhesives certified and patented with Kerlite Plus. It is installed without mortar and, thanks to the exclusive use of fibreglass-reinforced Kerlite slabs, it is more durable than any other traditional laying system.

With a thickness of only 7 mm, this system is used for the installation of a new kind of highly durable porcelain stoneware flooring that is perfect for interior RESIDENTIAL or LIGHT COMMERICAL use.

It is possible to renovate without demolishing as it can be laid on pre-existing floors.