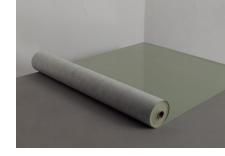

### Unroll and extend the base mat

After verifying that the subfloor is clean and leveled, proceed with laying the SILENT soundproofing mat on the entire floor area.

KERLITE COTTOD'ESTE